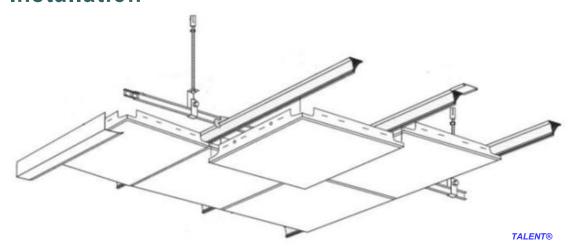

## Clip In Ceiling

- Also called as Closed Frame Ceiling
- Widely use in office building, conference room
- Easy to install, Invisible accessory

## Installation





Beveled Edge & Square Edge Cross Section







## **Specification**

| Item No.       | CI-A66 (600x600)                                                                                                                          |  |  |
|----------------|-------------------------------------------------------------------------------------------------------------------------------------------|--|--|
| Material       | Aluminum, Thickness (mm) 0.6, 0.7, 0.8, 0.9, 1.0<br>Steel, Thickness (mm) 0.50, 0.55, 0.6                                                 |  |  |
| Surface Finish | Polyester powder coated OR Pre-painted available in wood or silver                                                                        |  |  |
| Design         | Plain OR Perforated. Check <u>PATTERN</u> for m