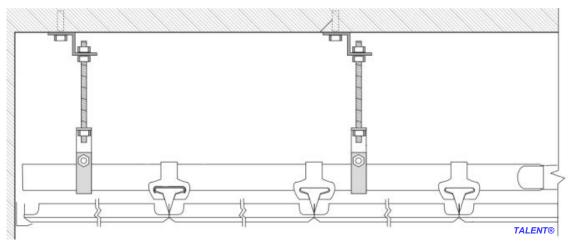

## Installation

Beveled Edge & Square Edge Cross Section

## **Accessory**

| ,         |                                     |           |                   |  |
|-----------|-------------------------------------|-----------|-------------------|--|
|           | Item Name                           | Item Code | Picture           |  |
| Essential | Spring Tee Runner                   | CR-STR-0  | 4                 |  |
|           | Suspension Bracket                  | SB-STR-0  | CR-STR-0 SB-STR-0 |  |
|           | Connector                           | CN-STR-0  | CN-STR-0          |  |
| Optional  | Expansion Screw (6/8mm )            | HS-06/08  |                   |  |
| (hanging  | Suspension Bolt (6/8mm )            | HS-16/18  | HS-06             |  |
| system)   | Screw(6/8mm )                       | HS-26/28  | HS-16 &<br>HS-26  |  |
|           | 38# Main Carrier                    | HS-3      | / 60              |  |
|           | 38# Main Carrier Connector          | HS-4      | HS-3 HS-4         |  |
|           | 38# Main Carrier Suspension bracket | HS-5      | =000              |  |
|           | Screw and Nut                       | HS-6      | HS-5 & HS-6       |  |