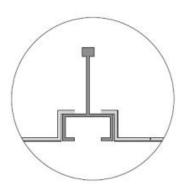

### **Cross Section**

Flat leveled bedding panel lay in groove carrier

Lower leveled bedding panel lay in flat carrier

Flat leveled bedding panel lay on flat carrier