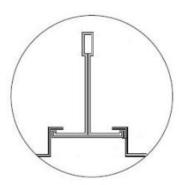

### **Cross Section**

Flat leveled bedding panel lay in groove carrier

Lower leveled bedding panel lay in flat carrier

Flat leveled bedding panel lay on flat carrier