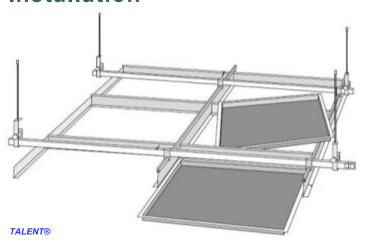

## Lay In Ceiling & T-Grid Carrier

- Also called as Open Frame Ceiling
- Widely use in office building, conference room
- Easy to install and replace

#### Installation



### **Cross Section**



Flat leveled bedding panel lay in groove carrier



Lower leveled bedding panel lay in flat carrier



Flat leveled bedding panel lay on flat carrier



# **Specification**

| Item No.                                                                                                          | LI-A66 (600x600)                                                                          |  |  |
|-------------------------------------------------------------------------------------------------------------------|-------------------------------------------------------------------------------------------|--|--|
| Material                                                                                                          | Aluminum, Thickness (mm) 0.6, 0.7, 0.8, 0.9, 1.0<