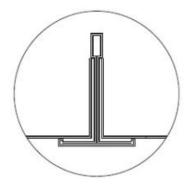

### **Cross Section**

Flat leveled bedding panel lay in groove carrier

Lower leveled bedding panel lay in flat carrier

Flat leveled bedding panel lay on flat carrier