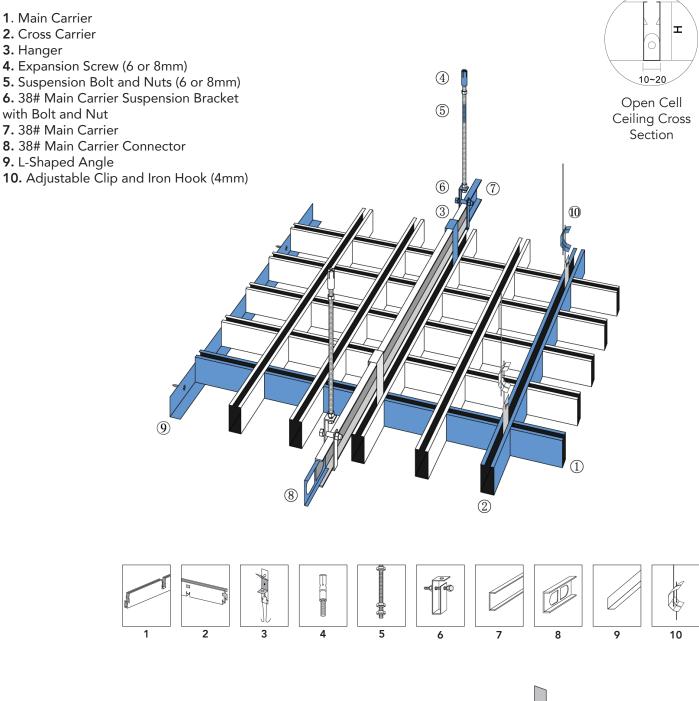

## **TECHNICAL DRAWING**

## **INSTALLATION GUIDE | Three Methods**

Method 1: Continuous installation composed of open cell ceiling carriers in one size. Method 2: Continuous installation composed of open cell ceiling carriers in different sizes. Method 3: Installation with TALENT® T-grid structural system. Lay in each open cell unit on the T-grid structure.