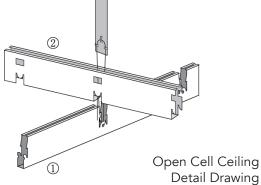

## **TECHNICAL DRAWING**

## **INSTALLATION GUIDE | Three Methods**

Method 1: Continuous installation composed of open cell ceiling carriers in one size. Method 2: Continuous installation composed of open cell ceiling carriers in different sizes. Method 3: Installation with TALENT® T-grid structural system. Lay in each open cell unit on the T-grid structure.